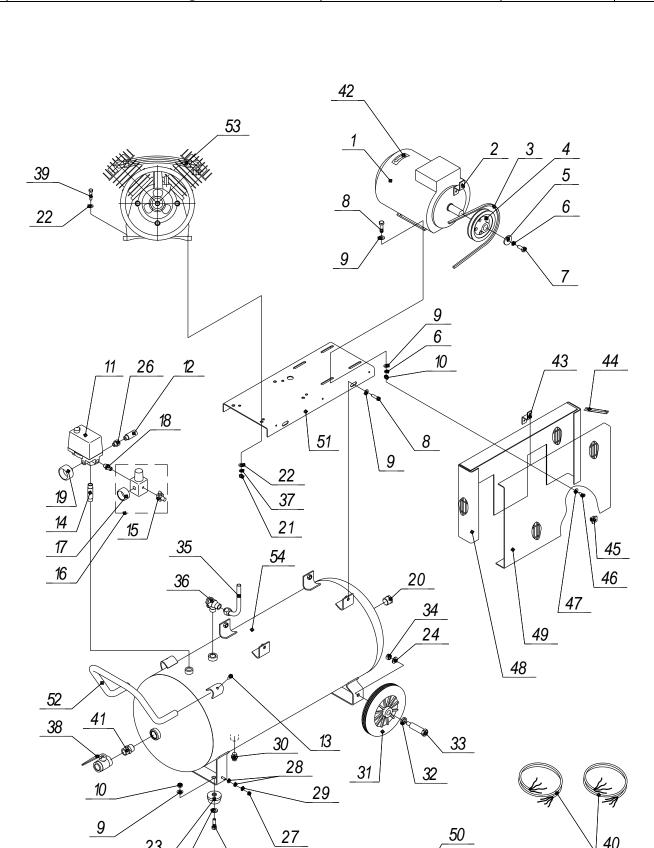

## 3118.00.00.000-01 КДС Каталог деталей и сборочных единиц

СБ4/С-100.LB30-3,0

380 В, 50 Гц

10 бар

| Поз.       | Код. № чертежа                      | Наименование              | Кол. |
|------------|-------------------------------------|---------------------------|------|
| 1.         | 4042100300                          | Электродвигатель, 3,0 кВт | 1    |
|            | (4042100306)                        | -                         |      |
| 2.         | 3102.00.00.001                      | Держатель                 | 1    |
| 3.         | 4301104700                          | Ремень А1180              | 1    |
| 4.         | 3118.00.00.104<br>3118.00.00.104-01 | Шкив                      | 1    |
| 5.         | 3106.00.00.104-01                   | Прижим                    | 1    |
| 6.         | 3100.00.00.101                      | Шайба 10.65Г              | 5    |
| 7.         |                                     | Болт М10х20               | 1    |
| 8.         |                                     | Болт М10х30               | 8    |
| 9.         |                                     | Шайба 10                  | 14   |
| 10.        |                                     | Гайка М10                 | 6    |
| 11.        | 4996110673                          | Прессостат MDR3           | 1    |
| 12.        | 4251100202                          | Клапан предохранительный  | 1    |
| 13.        |                                     | Болт М8х16                | 2    |
| 14.        | 3101.00.00.201                      | Переходник                | 1    |
| 15.        | 4111201200                          | Кран                      | 1    |
| 16.        | 4131200100                          | Регулятор давления        | 1    |
| 17.        | 4141101200                          | Манометр                  | 1    |
| 18.        | 3101.00.00.202                      | Переходник                | 1    |
| 19.        | 4141301600                          | Манометр                  | 1    |
| 20.        | 3101.00.00.004                      | Заглушка                  | 1    |
| 21.        |                                     | Гайка М8                  | 4    |
| 22.<br>23. | 4271000103                          | Шайба 8                   | 8 2  |
| 24.        | 42/1000103                          | Амортизатор<br>Шайба 12   | 4    |
| 25.        |                                     | Болт M10x25               | 2    |
| 26.        | 3101.00.00.301                      | Переходник                | 1    |
| 27.        | 3101.00.00.301                      | Гайка М6                  | 1    |
| 28.        |                                     | Шайба 6                   | 2    |
| 29.        |                                     | Шайба 6, 65Г              | 1    |
| 30.        | 4121001000                          | Конденсатоотводчик        | 1    |
| 31.        | 4281020000                          | Колесо                    | 2    |
| 32.        | 3101.00.10.003                      | Шайба                     | 2    |
| 33.        | 3101.00.10.002                      | Болт                      | 2    |
| 34.        |                                     | Гайка М12                 | 2    |
| 35.        | 3118.00.00.300                      | Воздухопровод             | 1    |
| 36.        | 4241122102                          | Клапан обратный           | 1    |
| 37.        |                                     | Шайба 8, 65Г              | 4    |
| 38.        | 4111324000                          | Кран                      | 1    |
| 39.        | 4071 401 500                        | Болт М8х45                | 4    |
| 40.        | 4871401590                          | Провод                    | 2    |
| 41.<br>42. | 3060.00.00.125<br>4381003500        | Переходник<br>Указатель   | 1    |
| 42.        | 3102.00.00.002                      | у казатель<br>Держатель   | 1    |
| 44.        | 4350010002                          | Распорка                  | 1    |
| 45.        | 4350020002                          | Защелка                   | 4    |
| 46.        | .550020002                          | Болт М6х16                | 5    |
| 47.        |                                     | Шайба 6х18                | 5    |
| 48.        | 3102.00.00.080                      | Основание                 | 1    |
| 49.        | 3102.00.00.090                      | Крышка                    | 1    |
| 50.        | 4490000000                          | Трубка Rilsan             | 1    |
|            | 3102.00.00.101                      | 13                        | 1    |
| 51.        | 3102.00.00.101-01                   | Платформа                 | 1    |
| 52.        | 3101.00.00.015                      | Рукоятка                  | 1    |
| 53.        | 4022230010                          | Блок поршневой            | 1    |
| 54.        | 3008.00.00.000-01                   | Ресивер                   | 1    |